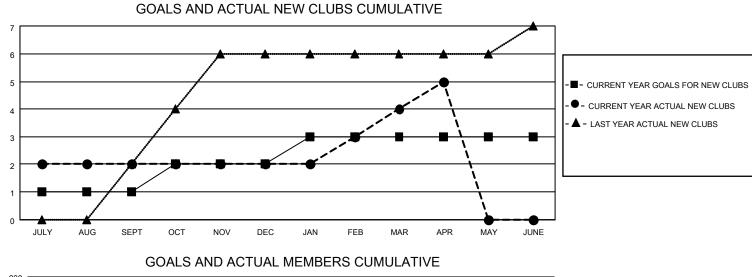

## LOCATION ONTARIO

District A 711

Results as of: 4/30/2023

| Clubs                 |               |           |               | Members               |                        |                         |                                                    |
|-----------------------|---------------|-----------|---------------|-----------------------|------------------------|-------------------------|----------------------------------------------------|
| RESULTS FOR 2022-2023 |               |           |               | RESULTS FOR 2022-2023 |                        |                         |                                                    |
| QUARTER               | NEW CLUB GOAL | NEW CLUBS | DROPPED CLUBS | QUARTER MEM           | BER GROWTH NET<br>GOAL | MEMBER GROWTH<br>ACTUAL | DROPPED<br>MEMBERS ACTUAL<br>(including transfers) |
| JULY/AUG/SEPT         | 1             | 2         | 2             | JULY/AUG/SEPT         | 30                     | 128                     | 54                                                 |
| OCT/NOV/DEC           | 1             | 0         | 2             | OCT/NOV/DEC           | 40                     | 84                      | 222                                                |
| JAN/FEB/MAR           | 1             | 2         | 1             | JAN/FEB/MAR           | 50                     | 164                     | 70                                                 |
| APR/MAY/JUNE          | 0             | 1         | 1             | APR/MAY/JUNE          | 40                     | 74                      | 29                                                 |