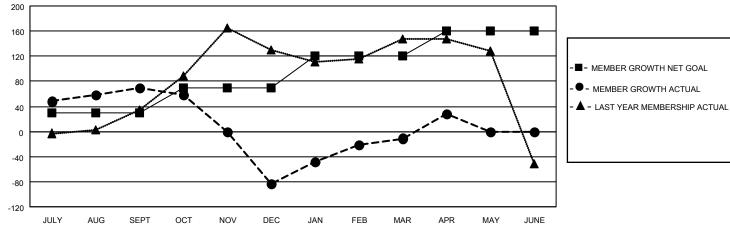

## LOCATION ONTARIO

District A 711

Results as of: 4/30/2023

| Clubs                 |               |           |               | Members               |                        |                         |                                                    |
|-----------------------|---------------|-----------|---------------|-----------------------|------------------------|-------------------------|----------------------------------------------------|
| RESULTS FOR 2022-2023 |               |           |               | RESULTS FOR 2022-2023 |                        |                         |                                                    |
| QUARTER               | NEW CLUB GOAL | NEW CLUBS | DROPPED CLUBS | QUARTER MEM           | BER GROWTH NET<br>GOAL | MEMBER GROWTH<br>ACTUAL | DROPPED<br>MEMBERS ACTUAL<br>(including transfers) |
| JULY/AUG/SEPT         | 1             | 2         | 2             | JULY/AUG/SEPT         | 30                     | 128                     | 54                                                 |
| OCT/NOV/DEC           | 1             | 0         | 2             | OCT/NOV/DEC           | 40                     | 84                      | 222                                                |
| JAN/FEB/MAR           | 1             | 2         | 1             | JAN/FEB/MAR           | 50                     | 164                     | 70                                                 |
| APR/MAY/JUNE          | 0             | 1         | 1             | APR/MAY/JUNE          | 40                     | 74                      | 29                                                 |